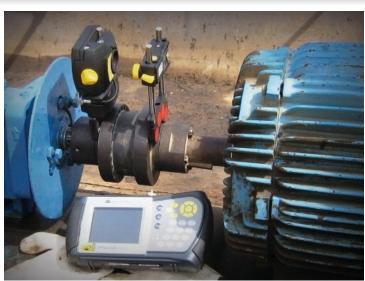

#### **ON SITE MACHINING**

Wire Line Alignment Line Bore

Milling and Boring

Metal Stitch

Thermal Spray

Journal Undersizing

#### **ON SITE MACHINING**

Laser Alignment

Flange Facing

Thermal Spray

Metal Stitch

Milling and Boring

Turning