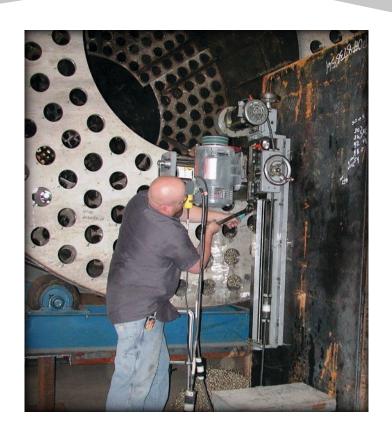

#### **ON SITE MACHINING**

Wire Line Alignment Line Bore

Milling and Boring

Metal Stitch

Thermal Spray

Journal Undersizing

#### **ON SITE MACHINING**

Laser Alignment

Flange Facing

Thermal Spray

Metal Stitch

Milling and Boring

Turning